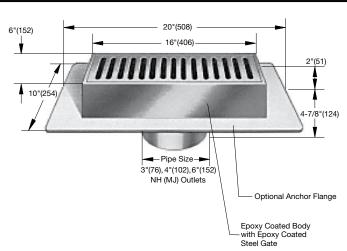

## Gutter Drain with 6" x 16" Grate Specification

Watts FD-750 epoxy coated gutter drain with epoxy coated body and heavy duty 6"x16"(152x406) steel grate.

| Pipe Sizing |                                 |
|-------------|---------------------------------|
| Suffix      | Description                     |
| 3           | 3"(76) Pipe Size                |
| 4           | 4"(102) Pipe Size               |
| 6           | 6"(152) Pipe Size               |
| Options     |                                 |
| Suffix      | Description                     |
| -C          | Membrane Clamp                  |
| -6          | Vandal Proof                    |
| -10         | Secured Top c/w Phillips Screws |
| -12         | Galvanized Top                  |
| -13         | All Galvanized                  |
| -28         | All Solid Stainless Steel       |
| -31         | Flange                          |