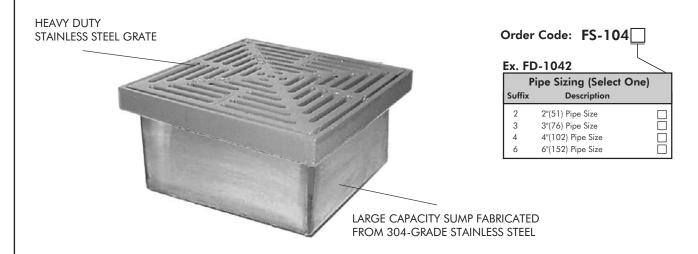

## Fabricated Stainless Steel Floor Sink

**SPECIFICATION:** Watts Drainage Products FS-1040 fabricated stainless steel floor sink shall be regularly furnished with heavy duty stainless steel loose set grate. Body shall be of 304-grade stainless steel with deep sump free of obstructions that could harbor contamination. Shall be regularly furnished with no hub (MJ) or butt weld outlet.