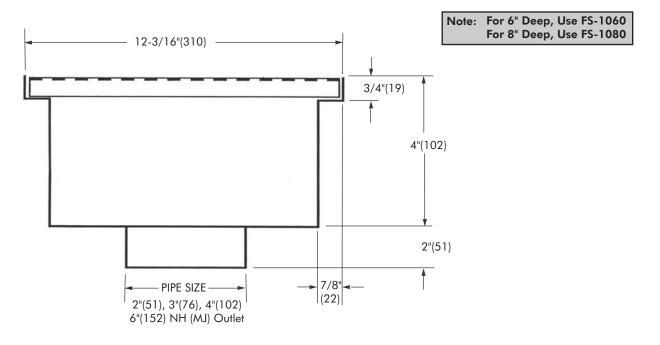

## Fabricated Stainless Steel Floor Sink

**SPECIFICATION:** Watts Drainage Products FS-1040 fabricated stainless steel floor sink shall be regularly furnished with heavy duty stainless steel loose set grate. Body shall be of 304-grade stainless steel with deep sump free of obstructions that could harbor contamination. Shall be regularly furnished with no hub (MJ) or butt weld outlet.