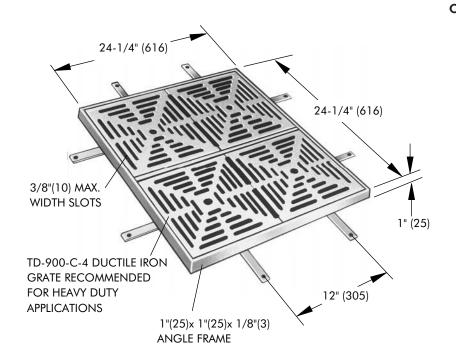

## 24" Wide Heavy Duty Trench Grate & Frame

**SPECIFICATION:** Watts Drainage Products TD-900-C epoxy coated ductile iron trench drain grate and angle steel frame. Grates shall have heel and bike proof maximum 3/8"(10) openings. Supply in segments as indicated on drawing.

**FUNCTION:** For installation in garages, parking areas, ramps, tunnels, process areas subject to both vehicular and pedestrian traffic.

| rder Code: TD-900-                     |                                                         |  |  |  |
|----------------------------------------|---------------------------------------------------------|--|--|--|
| Pieces (Select One) Suffix Description |                                                         |  |  |  |
| C1<br>C2<br>C3<br>Cx                   | 1 Piece<br>2 Piece<br>3 Piece<br>Specify x:             |  |  |  |
| Grate (Select One) Suffix Description  |                                                         |  |  |  |
| -4                                     | Ductile Iron Grate w/<br>Steel Frame                    |  |  |  |
| -4-1                                   | Ductile Iron Grate w/<br>NB Veneer & Frame              |  |  |  |
| -4-3                                   | Ductile Iron Grate w/<br>Stainless Steel Veneer & Frame |  |  |  |
| -28                                    | All Solid Stainless Steel Grate<br>& Frame              |  |  |  |
| Option (Select One or More)            |                                                         |  |  |  |
| Suffix                                 | Description                                             |  |  |  |
| -6<br>-10<br>-13                       | Vandal proof Secured Top Galvanized Grate & Frame       |  |  |  |

(Dimension) Denotes Millimeters