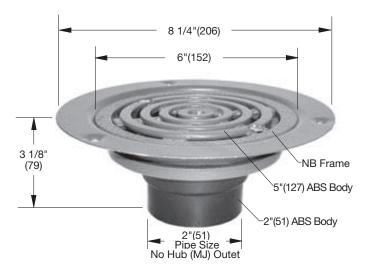

# WDD1 Wood Deck Drain with Round Grate

### Specification

Watts WDD1 wood deck drain with epoxy coated round grate, ABS body, epoxy coated flange, epoxy coated frame and no hub outlet.